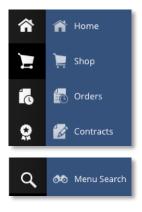

Team Georgia Marketplace™ users will continue to shop from Hosted Catalogs, Punchout Catalogs, and have access to submit Non-Catalog items. These new user interface updates will include:

• **Updated Menu Bar Icons and Layout**: The left-hand side and top right-hand menu bars will have an updated look.

New Menu Bar & Search Icons