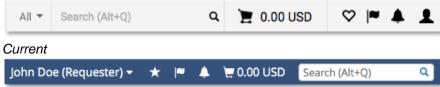

## New Current

Updated Search & User Profile Menu - Hovering over the icon will reveal the menu function

Phone: 404-656-5514

Phone: 404-656-5514

 New Look to Document Search Results: Users will experience a new look to the document search results screen.